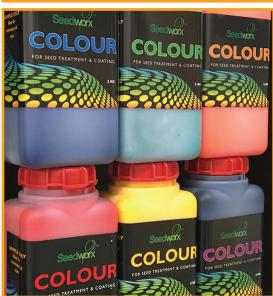

## Colour

## **Recommended Uses**

The colours selected are water based pigment dispersions, they are all concentrated products which mix well with other products in the Seedworx range, especially selected for seed treatment & coating.

## **Features & Benefits**

- Good opacity, providing excellent coverage over seed
- Compatible with all Seedworx polymers
- Range of colours available

Seedworx Colours are NPE Free and are among the highest quality in the marketplace.

|   |           | Coating Type |         |        | Properties              |         |        | ١           |                     |                       |
|---|-----------|--------------|---------|--------|-------------------------|---------|--------|-------------|---------------------|-----------------------|
| 1 | Use       | Film         | Encrust | Pellet | <b>Binding Capacity</b> | Opacity | Finish | Flow Rating | <b>Dust Control</b> | Colour(s)             |
|   | Colouring | Yes          | Yes     | Yes    |                         | High    | Matt   |             |                     | R,G,B,Y,O,V,<br>Black |