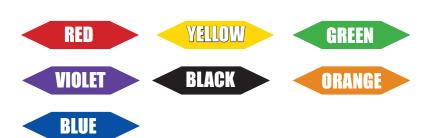

## Colour

## **Features & Benefits**

- Good opacity, providing excellent coverage over seed
- Compatible with all Seedworx polymers
- Range of colours available

Seedworx Colours are NPE Free and are among the highest quality in the marketplace.